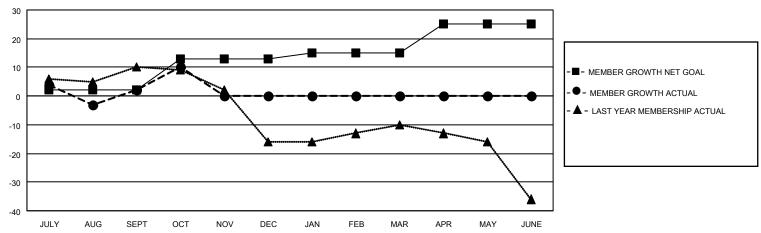

#### GOALS AND ACTUAL MEMBERS CUMULATIVE

| DROPPED CLUBS: 0          |    | 10 CLUBS OF 37 ADDED 1 OR MORE NEW MEMBERS | GENDER DISTRIBUTION        |              |     |
|---------------------------|----|--------------------------------------------|----------------------------|--------------|-----|
|                           |    | NEW MEMBERO                                | MALE                       | 707 (75.05%) |     |
|                           |    |                                            | FEMALE                     | 235 (24.95%) |     |
| DROPPED MEMBERS           |    |                                            |                            | ,            |     |
| DECEASED                  | 6  | CLICK HERE FOR CUMULATIVE                  | TOTAL FAMILY UNIT MEMBERS  |              | 163 |
| CLUB CANCELLED 0 OTHER 12 |    | MEMBERSHIP DATA                            | FAMILY MEMBERS PAYING HALF |              | 0.0 |
|                           |    |                                            |                            |              | 86  |
| TOTAL                     | 18 |                                            | DOES                       |              |     |